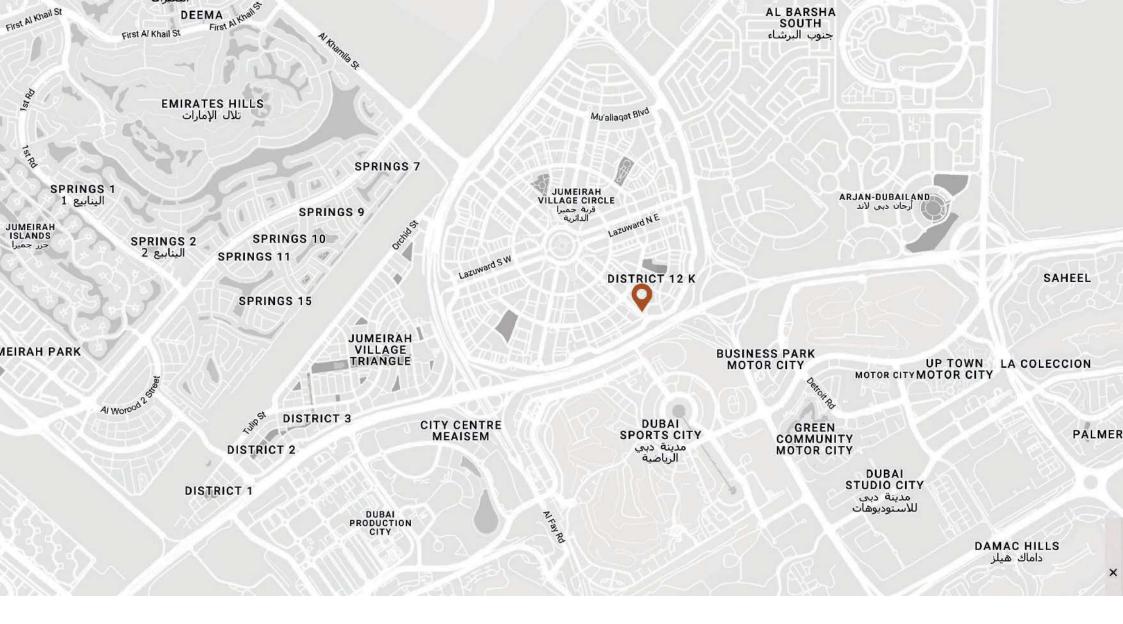

### JUMEIRAH VILLAGE CIRCLE

Jumeirah Village Circle (JVC) is one of Dubai's most sought-after residential communities, offering the perfect balance of tranquillity and city convenience. Strategically located, JVC provides quick access to major highways like Sheikh Mohammed Bin Zayed Road and Al Khail Road, ensuring that you're never far from Dubai's key destinations. Whether you're heading to the beaches of Dubai Marina, the shopping havens of Mall of the Emirates, or the vibrant nightlife of Downtown Dubai, everything is within easy reach.

JVC is not just about connectivity - it's a vibrant, self-sustained community. With lush parks, schools, shopping centres, and a variety of dining options, JVC is designed to cater to all your needs, making it an ideal place for families, young professionals, and anyone looking for a peaceful yet well-connected home. The community's ongoing development and modern infrastructure ensure that it continues to grow in value and appeal, making it a prime investment locationin Dubai.

- \* Dubai Jumeirah Village Circle
- \* It is located near Sheikh Mohammed Bin Zayed Road and Al Khail Road
- \* Mall of the Emirates: 15 minutes
- \* Burj Khalifa and Dubai Mall: 20 minutes
- \* Palm Jumeirah: 20 minutes

- \* Dubai International Airport: 25 minutes
- \* Al Makhtoum Airport: 30 minutes
- \* Expo 2020 site: 20 minutes